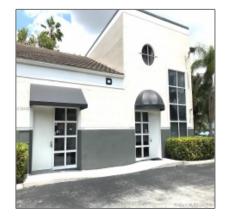

# 13200 SW 128th St

- Miami, Florida 33186

## **Basic Details**

**Commercial** Property Type: **Property** Prop Type/Type of Office space, Professional Building: For Sale Listing Type: Listing ID: A10449532 \$299,900 Price: 2 #Units: Garden view, other View: view Year Built: 1989 Lot Area: 2,000 Sqft Unit Number: D1 & D2

## **Features**

2 **#Stories:** #Floors: 2 Cooling System: Central Air Conditioning Security: Security system Parking: 2, 9 Construction Type: Cbs construction Flooring: Ceramic floor, Carpeted floors Roof: Shingle roof Water: Public water