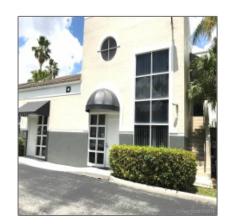

# 13200 SW 128th St

- Miami, Florida 33186

## **Basic Details**

**Commercial** Property Type: **Property** Prop Type/Type of Office space, Professional Building: For Sale Listing Type: Listing ID: A10449532 \$299,900 Price: 2 #Units: Garden view, other View: view Year Built: 1989 Lot Area: 2,000 Sqft Unit Number: D1 & D2

## **Features**

2 **#Stories:** #Floors: 2 Cooling System: Central Air Conditioning Security: Security system Parking: 2, 9 Construction Type: Cbs construction Flooring: Ceramic floor, Carpeted floors Roof: Shingle roof Water: Public water