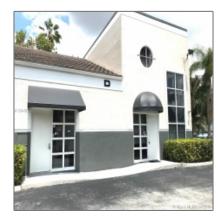

# 13200 SW 128th St

- Miami, Florida 33186

## **Basic Details**

**Commercial** Property Type: **Property** Prop Type/Type of Office space, Professional Building: For Sale Listing Type: Listing ID: A10449532 \$299,900 Price: 2 #Units: Garden view, other View: view Year Built: 1989 Lot Area: 2,000 Sqft Unit Number: D1 & D2

## **Features**

2 **#Stories:** #Floors: 2 Cooling System: Central Air Conditioning Security: Security system Parking: 2, 9 Construction Type: Cbs construction Flooring: Ceramic floor, Carpeted floors Roof: Shingle roof Water: Public water