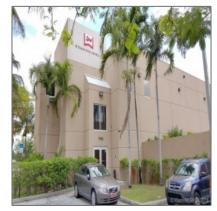

### **Basic Details**

Property Type: Commercial Property

Prop Type/Type of Building:

Industrial

Listing Type: For Sale

Listing ID: **A10445533** 

Price: **\$9** 

View: Garden view,other

view

Year Built: 1996

Lot Area: **137,366 Sqft** 

Status: Active

# Address Map

| Country: | US                |  |
|----------|-------------------|--|
| State:   | FL                |  |
| County:  | Miami-Dade County |  |
| City:    | Medley            |  |
| Zipcode: | 33166             |  |
|          |                   |  |