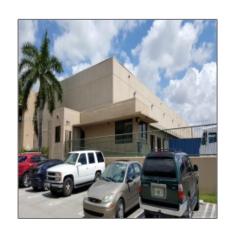

### **Basic Details**

Property Type: Commercial Property

Prop Type/Type of Building:

Industrial

Listing Type: For Sale

Listing ID: **A10445533** 

Price: **\$9** 

View: Garden view,other

view

Year Built: 1996

Lot Area: **137,366 Sqft** 

Status: Active

# Address Map

| Country: | US                |  |
|----------|-------------------|--|
| State:   | FL                |  |
| County:  | Miami-Dade County |  |
| City:    | Medley            |  |
| Zipcode: | 33166             |  |
|          |                   |  |