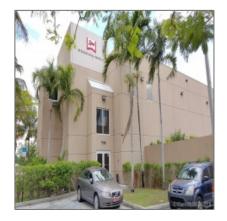

### **Basic Details**

Property Type: Commercial Property

Prop Type/Type of Building:

Industrial

Listing Type: For Sale

Listing ID: **A10445533** 

Price: **\$9** 

View: Garden view,other

view

Year Built: 1996

Lot Area: **137,366 Sqft** 

Status: Active

# Address Map

| Country: | US                |  |
|----------|-------------------|--|
| State:   | FL                |  |
| County:  | Miami-Dade County |  |
| City:    | Medley            |  |
| Zipcode: | 33166             |  |
|          |                   |  |