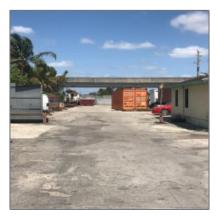

# **1501 E 8 CT** - Hialeah, Florida 33147

#### Basic Details

| Property Type: | <b>Commercial Land</b>    |
|----------------|---------------------------|
| Listing Type:  | For Sale                  |
| Listing ID:    | A10445343                 |
| Price:         | \$2,400,000               |
| View:          | Garden view,other<br>view |
| Lot Area:      | 65,591 Sqft               |
| Status:        | Active                    |