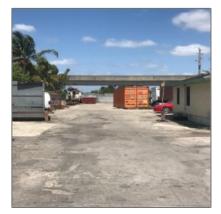

# **1501 E 8 CT** - Hialeah, Florida 33147

#### Basic Details

| Property Type: | <b>Commercial Land</b>    |
|----------------|---------------------------|
| Listing Type:  | For Sale                  |
| Listing ID:    | A10445343                 |
| Price:         | \$2,400,000               |
| View:          | Garden view,other<br>view |
| Lot Area:      | 65,591 Sqft               |
| Status:        | Active                    |