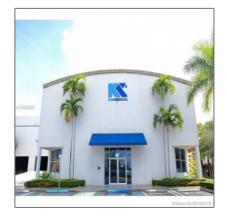

## 3655 NW 115th Ave

- Doral, Florida 33178

# Property Type: Commercial Property

✓ Prop Type/Type of Building:

Office/warehouse combination, Free standing

Listing Type: For Sale

Listing ID: **A10422920** 

Price: \$6,200,000

View: Garden view,other

view

Year Built: 1999

Lot Area: **74,126 Sqft** 

Status: Active