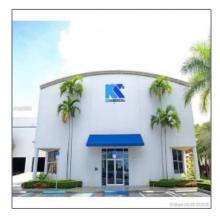

## 3655 NW 115th Ave

- Doral, Florida 33178

# Property Type: Commercial Property

✓ Prop Type/Type of Building:

Office/warehouse combination, Free standing

Listing Type: For Sale

Listing ID: **A10422920** 

Price: \$6,200,000

View: Garden view,other

view

Year Built: 1999

Lot Area: **74,126 Sqft** 

Status: Active