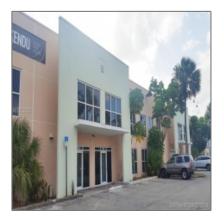

### - Doral, Florida 33166

#### Basic Details

| Property Type:                | Commercial<br>Property                         |
|-------------------------------|------------------------------------------------|
| ✓ Prop Type/Type<br>Building: | of Office/warehouse<br>combination, Industrial |
| Listing Type:                 | For Sale                                       |
| Listing ID:                   | A10422032                                      |
| Price:                        | \$17                                           |
| View:                         | Garden view,other<br>view                      |
| Status:                       | Active                                         |

## Address Map

| Country: | US                |  |
|----------|-------------------|--|
| State:   | FL                |  |
| County:  | Miami-Dade County |  |
| City:    | Doral             |  |
| Zipcode: | 33166             |  |