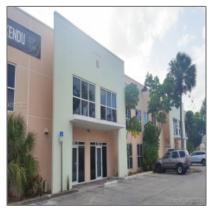

### - Doral, Florida 33166

#### Basic Details

| Property Type:                | Commercial<br>Property                         |
|-------------------------------|------------------------------------------------|
| ✓ Prop Type/Type<br>Building: | of Office/warehouse<br>combination, Industrial |
| Listing Type:                 | For Sale                                       |
| Listing ID:                   | A10422032                                      |
| Price:                        | \$17                                           |
| View:                         | Garden view,other<br>view                      |
| Status:                       | Active                                         |

## Address Map

| Country: | US                |  |
|----------|-------------------|--|
| State:   | FL                |  |
| County:  | Miami-Dade County |  |
| City:    | Doral             |  |
| Zipcode: | 33166             |  |