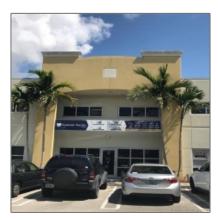

# 11231 NW 20th St

- Sweetwater, Florida 33172

### **Basic Details**

Property Type:

Commercial
Property

✓ Prop Type/Type of
Building:

Industrial, Warehouse
space

 Listing Type:
 For Sale

 Listing ID:
 A10410945

 Price:
 \$649,000

 #Units:
 1

Garden view, other

view

Year Built: 2008

Unit Number: 11231

Status: Active