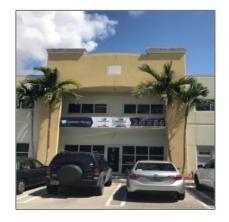

# 11231 NW 20th St

- Sweetwater, Florida 33172

### **Basic Details**

Property Type:

Commercial
Property

✓ Prop Type/Type of
Building:

Industrial, Warehouse
space

 Listing Type:
 For Sale

 Listing ID:
 A10410945

 Price:
 \$649,000

 #Units:
 1

Garden view, other

view

Year Built: 2008

Unit Number: 11231

Status: Active