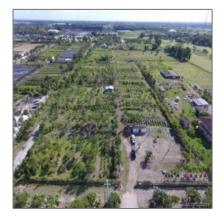

# 23601 SW 177

- Homestead, Florida 33031

#### Basic Details

| Property Type: | <b>Commercial Land</b>    |
|----------------|---------------------------|
| Listing Type:  | For Sale                  |
| Listing ID:    | 10419943                  |
| Price:         | \$1,649,000               |
| View:          | Garden view,other<br>view |
| Lot Area:      | 428,934 Sqft              |
| Status:        | Active                    |