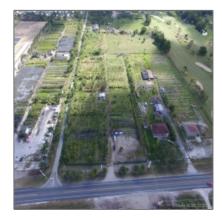

# 23601 SW 177

- Homestead, Florida 33031

#### Basic Details

| Property Type: | <b>Commercial Land</b>    |
|----------------|---------------------------|
| Listing Type:  | For Sale                  |
| Listing ID:    | 10419943                  |
| Price:         | \$1,649,000               |
| View:          | Garden view,other<br>view |
| Lot Area:      | 428,934 Sqft              |
| Status:        | Active                    |