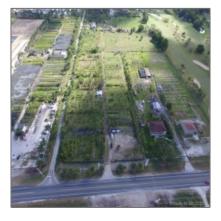

# 23601 SW 177

- Homestead, Florida 33031

#### Basic Details

| Property Type: | <b>Commercial Land</b>    |
|----------------|---------------------------|
| Listing Type:  | For Sale                  |
| Listing ID:    | 10419943                  |
| Price:         | \$1,649,000               |
| View:          | Garden view,other<br>view |
| Lot Area:      | 428,934 Sqft              |
| Status:        | Active                    |