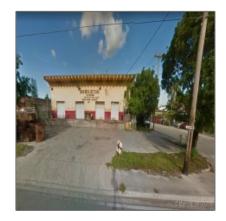

# 2701 NW 32nd Ave

- Miami, Florida 33142

### **Basic Details**

Commercial Property Type: **Property** 

Prop Type/Type of Building:

Industrial, Free standing

Listing Type: **For Sale** 

Listing ID: A10412256

\$729,000 Price:

Garden view, other View:

view

Year Built: **1980** 

Lot Area: 14,267 Sqft

Status: Active

### **Features**

Parking:

5, 8

Construction Type:

Cbs construction