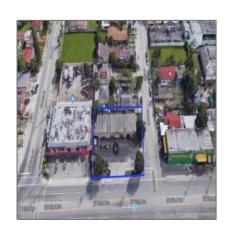

### **Additional Information**

Elementary

| Area:                  | 31                |
|------------------------|-------------------|
| Parcel Number:         | 30-31-28-006-1320 |
| Tax Amount:            | \$2,656           |
| Tax Year:              | 2017              |
| Zoning<br>Information: | 5100              |

**Coconut grove** 

| School:                |               |  |
|------------------------|---------------|--|
| Middle School:         | Ponce de leon |  |
| Senior High<br>School: | Coral springs |  |
| REO:                   | No            |  |
| Lot Sq Footage:        | 14,267 Sqft   |  |
| Addresson<br>Internet: | 1             |  |