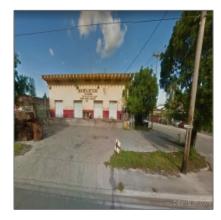

# 2701 NW 32nd Ave

- Miami, Florida 33142

### **Basic Details**

Commercial Property Type: **Property** 

Prop Type/Type of Building:

Industrial, Free standing

Listing Type: **For Sale** 

Listing ID: A10412256

\$729,000 Price:

Garden view, other View:

view

Year Built: **1980** 

Lot Area: 14,267 Sqft

Status: Active

### **Features**

Parking:

5, 8

Construction Type:

Cbs construction