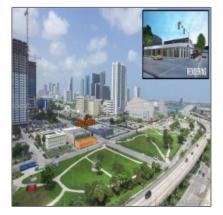

# 1304 NE 1st Ave - Miami, Florida 33132







#### Basic Details

| Property Type:                | Commercial<br>Property    |
|-------------------------------|---------------------------|
| ✓ Prop Type/Type of Building: | of Industrial             |
| Listing Type:                 | For Sale                  |
| Listing ID:                   | A10404372                 |
| Price:                        | \$25                      |
| View:                         | Garden view,other<br>view |
| Year Built:                   | 1940                      |
| Lot Area:                     | 6,250 Sqft                |
| Status:                       | Active                    |

#### Features

| $\checkmark$ | Heating System: | Central      |
|--------------|-----------------|--------------|
| $\checkmark$ | Cooling System: | Wal