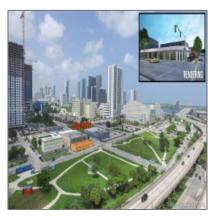

# 1304 NE 1st Ave - Miami, Florida 33132







#### Basic Details

| Property Type:                | Commercial<br>Property    |
|-------------------------------|---------------------------|
| ✓ Prop Type/Type of Building: | of Industrial             |
| Listing Type:                 | For Sale                  |
| Listing ID:                   | A10404372                 |
| Price:                        | \$25                      |
| View:                         | Garden view,other<br>view |
| Year Built:                   | 1940                      |
| Lot Area:                     | 6,250 Sqft                |
| Status:                       | Active                    |

#### Features

| $\checkmark$ | Heating System: | Central      |
|--------------|-----------------|--------------|
| $\checkmark$ | Cooling System: | Wall