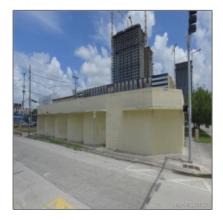

# 1304 NE 1st Ave - Miami, Florida 33132







#### Basic Details

| Property Type:                | Commercial<br>Property    |
|-------------------------------|---------------------------|
| ✓ Prop Type/Type of Building: | of Industrial             |
| Listing Type:                 | For Sale                  |
| Listing ID:                   | A10404372                 |
| Price:                        | \$25                      |
| View:                         | Garden view,other<br>view |
| Year Built:                   | 1940                      |
| Lot Area:                     | 6,250 Sqft                |
| Status:                       | Active                    |

#### Features

| $\checkmark$ | Heating System: | Central      |
|--------------|-----------------|--------------|
| $\checkmark$ | Cooling System: | Wall Un