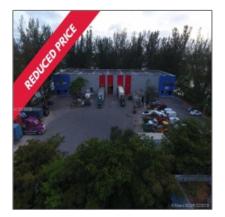

# 1400 NW 96th Ave

- Doral, Florida 33172

#### Basic Details

| Property Type:                | Commercial<br>Property                                  |
|-------------------------------|---------------------------------------------------------|
| ✓ Prop Type/Type of Building: | Office/warehouse<br>combination, Light<br>manufacturing |
| Listing Type:                 | For Sale                                                |
| Listing ID:                   | A10405038                                               |
| Price:                        | \$3,600,000                                             |
| View: Gai                     | rden view,other<br>view                                 |
| Year Built:                   | 1994                                                    |
| Lot Area:                     | 90,690 Sqft                                             |
| Status:                       | Active                                                  |