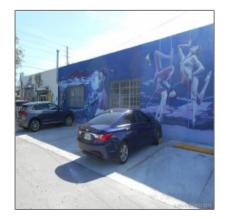

# 6310 NE 2nd Ave

- Miami, Florida 33138

#### Basic Details

| Property Type:                | Commercial<br>Property    |  |
|-------------------------------|---------------------------|--|
| ✓ Prop Type/Type<br>Building: | of Warehouse space        |  |
| Listing Type:                 | For Sale                  |  |
| Listing ID:                   | A10402573                 |  |
| Price:                        | \$3,500,000               |  |
| #Units:                       | 3                         |  |
| View:                         | Garden view,other<br>view |  |
| Year Built:                   | 1954                      |  |
| Lot Area:                     | 19,180 Sqft               |  |
| Status:                       | Active                    |  |