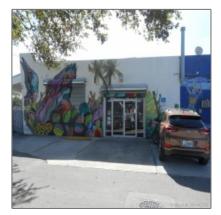

# 6310 NE 2nd Ave

- Miami, Florida 33138

#### Basic Details

| Property Type:                | Commercial<br>Property    |  |
|-------------------------------|---------------------------|--|
| ✓ Prop Type/Type<br>Building: | of Warehouse space        |  |
| Listing Type:                 | For Sale                  |  |
| Listing ID:                   | A10402573                 |  |
| Price:                        | \$3,500,000               |  |
| #Units:                       | 3                         |  |
| View:                         | Garden view,other<br>view |  |
| Year Built:                   | 1954                      |  |
| Lot Area:                     | 19,180 Sqft               |  |
| Status:                       | Active                    |  |