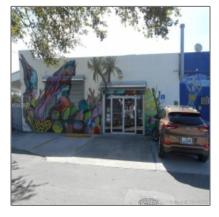

# 6310 NE 2nd Ave

- Miami, Florida 33138

#### Basic Details

| Property Type:                | Commercial<br>Property    |  |
|-------------------------------|---------------------------|--|
| ✓ Prop Type/Type<br>Building: | of Warehouse space        |  |
| Listing Type:                 | For Sale                  |  |
| Listing ID:                   | A10402573                 |  |
| Price:                        | \$3,500,000               |  |
| #Units:                       | 3                         |  |
| View:                         | Garden view,other<br>view |  |
| Year Built:                   | 1954                      |  |
| Lot Area:                     | 19,180 Sqft               |  |
| Status:                       | Active                    |  |