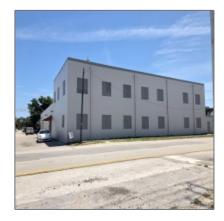

# 2040 Lee St

- Hollywood, Florida 33020

#### **Basic Details**

Property Type: Commercial Property

√

Prop Type/Type of Building:

Industrial, Warehouse space

Listing Type: For Sale

Listing ID: **A10401279** 

Price: **\$16,500** 

View: Garden view, other

view

Year Built: 1961

Lot Area: 42,943 Sqft

Status: Active