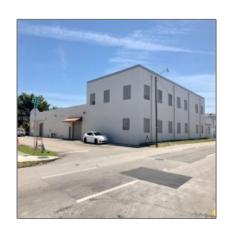

# 2040 Lee St

- Hollywood, Florida 33020

#### **Basic Details**

Property Type: Commercial Property

√

Prop Type/Type of Building:

Industrial, Warehouse space

Listing Type: For Sale

Listing ID: **A10401279** 

Price: **\$16,500** 

View: Garden view, other

view

Year Built: 1961

Lot Area: 42,943 Sqft

Status: Active