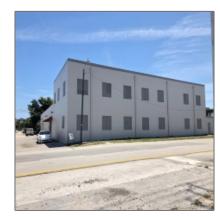

# 2040 Lee St

- Hollywood, Florida 33020

#### **Basic Details**

Property Type: Commercial Property

√

Prop Type/Type of Building:

Industrial, Warehouse space

Listing Type: For Sale

Listing ID: **A10401279** 

Price: **\$16,500** 

View: Garden view, other

view

Year Built: 1961

Lot Area: 42,943 Sqft

Status: Active