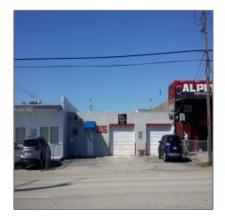

# 205 N Dixie Hwy

- Hallandale, Florida 33009

#### **Basic Details**

| Property Type:                | Commercial<br>Property   |
|-------------------------------|--------------------------|
| ✓ Prop Type/Type of Building: | Industrial, Automotive   |
| Listing Type:                 | For Sale                 |
| Listing ID:                   | A10401092                |
| Price:                        | \$600,000                |
| #Units:                       | 1                        |
| View: Ga                      | arden view,other<br>view |
| Year Built:                   | 1958                     |
| Lot Area:                     | 6,247 Sqft               |