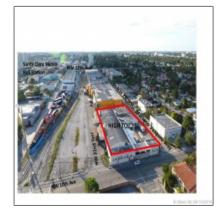

# 1000 NW 23rd St

- Miami, Florida 33127

#### Address Map

| Country:       | US                |  |
|----------------|-------------------|--|
| State:         | FL                |  |
| County:        | Miami-Dade County |  |
| City:          | Miami             |  |
| Zipcode:       | 33127             |  |
| Building Name: | HIGH TOP          |  |