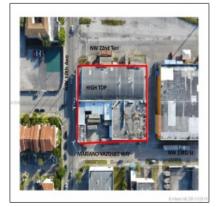

# 1000 NW 23rd St

- Miami, Florida 33127

#### Address Map

| Country:       | US                |  |
|----------------|-------------------|--|
| State:         | FL                |  |
| County:        | Miami-Dade County |  |
| City:          | Miami             |  |
| Zipcode:       | 33127             |  |
| Building Name: | HIGH TOP          |  |