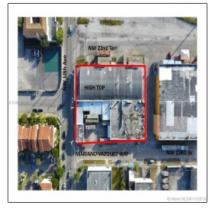

# 1000 NW 23rd St

- Miami, Florida 33127

#### Address Map

| Country:       | US                |  |
|----------------|-------------------|--|
| State:         | FL                |  |
| County:        | Miami-Dade County |  |
| City:          | Miami             |  |
| Zipcode:       | 33127             |  |
| Building Name: | HIGH TOP          |  |