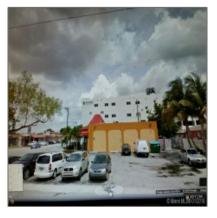

### Basic Details

| Property Type:                | Commercial<br>Property          |
|-------------------------------|---------------------------------|
| ✓ Prop Type/Type<br>Building: | of Industrial, Building service |
| Listing Type:                 | For Sale                        |
| Listing ID:                   | A10399998                       |
| Price:                        | \$1,400,000                     |
| View:                         | Garden view,other<br>view       |
| Year Built:                   | 1968                            |
| Lot Area:                     | 15,351 Sqft                     |
| Status:                       | Active                          |

## Address Map

| Country: | US                |  |
|----------|-------------------|--|
| State:   | FL                |  |
| County:  | Miami-Dade County |  |
| City:    | Hialeah           |  |
| Zipcode: | 33010             |  |