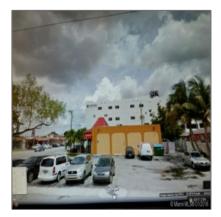

### Basic Details

| Property Type:                | Commercial<br>Property          |
|-------------------------------|---------------------------------|
| ✓ Prop Type/Type<br>Building: | of Industrial, Building service |
| Listing Type:                 | For Sale                        |
| Listing ID:                   | A10399998                       |
| Price:                        | \$1,400,000                     |
| View:                         | Garden view,other<br>view       |
| Year Built:                   | 1968                            |
| Lot Area:                     | 15,351 Sqft                     |
| Status:                       | Active                          |

## Address Map

| Country: | US                |  |
|----------|-------------------|--|
| State:   | FL                |  |
| County:  | Miami-Dade County |  |
| City:    | Hialeah           |  |
| Zipcode: | 33010             |  |