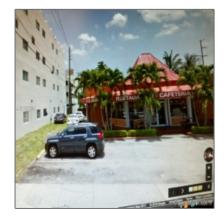

### Basic Details

| Property Type:                | Commercial<br>Property          |
|-------------------------------|---------------------------------|
| ✓ Prop Type/Type<br>Building: | of Industrial, Building service |
| Listing Type:                 | For Sale                        |
| Listing ID:                   | A10399998                       |
| Price:                        | \$1,400,000                     |
| View:                         | Garden view,other<br>view       |
| Year Built:                   | 1968                            |
| Lot Area:                     | 15,351 Sqft                     |
| Status:                       | Active                          |

## Address Map

| Country: | US                |  |
|----------|-------------------|--|
| State:   | FL                |  |
| County:  | Miami-Dade County |  |
| City:    | Hialeah           |  |
| Zipcode: | 33010             |  |