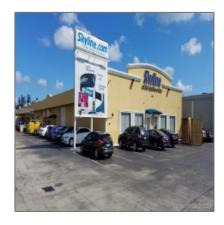

# 430 Ansin Blvd

- Hallandale, Florida 33009

### Commercial Property Type: **Property** Prop Type/Type of Office/warehouse Building: combination, Condominium Listing Type: **For Sale** Listing ID: A10399422 \$1,995,000 Price: #Units: 4 View: Garden view, other view Year Built: **1974** 9,340 Sqft Lot Area: Unit Number: A Status: **Active**

## **Additional Information**

| Area:          | 3040         |  |
|----------------|--------------|--|
| Parcel Number: | 514221AB0010 |  |
| Tax Amount:    | \$13,529     |  |

| City:          | Hallandale         | Tax Year:              | 2017          |
|----------------|--------------------|------------------------|---------------|
| Zipcode:       | 33009              | Elementary             | Coconut grove |
| Building Name: | Skyline Properties | School: Middle School: | Ponce de leon |
|                |                    | Senior High<br>School: | Coral springs |
|                |                    | Short Sale:            | No            |
|                |                    | REO:                   | No            |
|                |                    | Price/SqFt:            | \$214         |
|                |                    | Lot Sq Footage:        | 9,340 Sqft    |