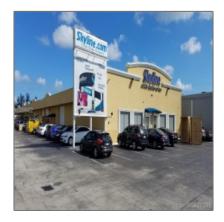

# 430 Ansin Blvd

- Hallandale, Florida 33009

### Commercial Property Type: **Property** Prop Type/Type of Office/warehouse Building: combination, Condominium Listing Type: **For Sale** Listing ID: A10399422 \$1,995,000 Price: #Units: 4 View: Garden view, other view Year Built: **1974** 9,340 Sqft Lot Area: Unit Number: A Status: **Active**

## **Additional Information**

| Area:          | 3040         |  |
|----------------|--------------|--|
| Parcel Number: | 514221AB0010 |  |
| Tax Amount:    | \$13,529     |  |

| City:          | Hallandale         | Tax Year:              | 2017          |
|----------------|--------------------|------------------------|---------------|
| Zipcode:       | 33009              | Elementary             | Coconut grove |
| Building Name: | Skyline Properties | School: Middle School: | Ponce de leon |
|                |                    | Senior High<br>School: | Coral springs |
|                |                    | Short Sale:            | No            |
|                |                    | REO:                   | No            |
|                |                    | Price/SqFt:            | \$214         |
|                |                    | Lot Sq Footage:        | 9,340 Sqft    |