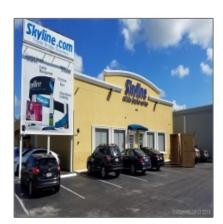

# 430 Ansin Blvd

- Hallandale, Florida 33009

### Commercial Property Type: **Property** Prop Type/Type of Office/warehouse Building: combination, Condominium Listing Type: **For Sale** Listing ID: A10399422 \$1,995,000 Price: #Units: 4 View: Garden view, other view Year Built: **1974** 9,340 Sqft Lot Area: Unit Number: A Status: **Active**

## **Additional Information**

| Area:          | 3040         |  |
|----------------|--------------|--|
| Parcel Number: | 514221AB0010 |  |
| Tax Amount:    | \$13,529     |  |

| City:          | Hallandale         | Tax Year:              | 2017          |
|----------------|--------------------|------------------------|---------------|
| Zipcode:       | 33009              | Elementary             | Coconut grove |
| Building Name: | Skyline Properties | School: Middle School: | Ponce de leon |
|                |                    | Senior High<br>School: | Coral springs |
|                |                    | Short Sale:            | No            |
|                |                    | REO:                   | No            |
|                |                    | Price/SqFt:            | \$214         |
|                |                    | Lot Sq Footage:        | 9,340 Sqft    |