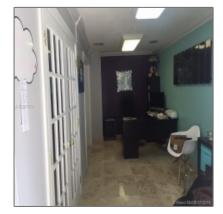

## Basic Details

| Property Type:                | Commercial<br>Property    |
|-------------------------------|---------------------------|
| ✓ Prop Type/Type<br>Building: | of Industrial             |
| Listing Type:                 | For Sale                  |
| Listing ID:                   | A10397713                 |
| Price:                        | \$675,000                 |
| View:                         | Garden view,other<br>view |
| Year Built:                   | 2002                      |
| Lot Area:                     | 5,836 Sqft                |
| Status:                       | Active                    |