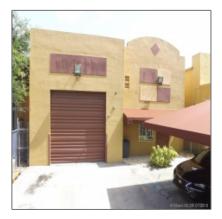

## - Hialeah, Florida 33016

## Basic Details

| Property Type:                | Commercial<br>Property    |
|-------------------------------|---------------------------|
| ✓ Prop Type/Type<br>Building: | of Industrial             |
| Listing Type:                 | For Sale                  |
| Listing ID:                   | A10397713                 |
| Price:                        | \$675,000                 |
| View:                         | Garden view,other<br>view |
| Year Built:                   | 2002                      |
| Lot Area:                     | 5,836 Sqft                |
| Status:                       | Active                    |