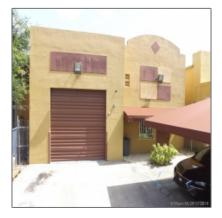

## - Hialeah, Florida 33016

## Basic Details

| Property Type:                | Commercial<br>Property    |
|-------------------------------|---------------------------|
| ✓ Prop Type/Type<br>Building: | of Industrial             |
| Listing Type:                 | For Sale                  |
| Listing ID:                   | A10397713                 |
| Price:                        | \$675,000                 |
| View:                         | Garden view,other<br>view |
| Year Built:                   | 2002                      |
| Lot Area:                     | 5,836 Sqft                |
| Status:                       | Active                    |