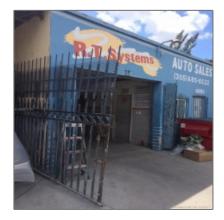

# 4985 E 10th Ln

### Basic Details

| Property Type:                | Commercial<br>Property    |
|-------------------------------|---------------------------|
| ✓ Prop Type/Type<br>Building: | of Industrial, Automotive |
| Listing Type:                 | For Sale                  |
| Listing ID:                   | A10387731                 |
| Price:                        | \$499,000                 |
| View:                         | Garden view,other<br>view |
| Year Built:                   | 1953                      |
| Lot Area:                     | 3,850 Sqft                |
| Status:                       | Active                    |