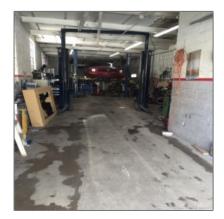

# 4985 E 10th Ln

### Basic Details

| Property Type:                | Commercial<br>Property    |
|-------------------------------|---------------------------|
| ✓ Prop Type/Type<br>Building: | of Industrial, Automotive |
| Listing Type:                 | For Sale                  |
| Listing ID:                   | A10387731                 |
| Price:                        | \$499,000                 |
| View:                         | Garden view,other<br>view |
| Year Built:                   | 1953                      |
| Lot Area:                     | 3,850 Sqft                |
| Status:                       | Active                    |