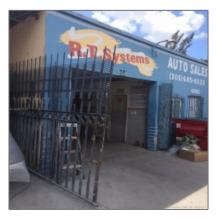

# 4985 E 10th Ln

### Basic Details

| Property Type:                | Commercial<br>Property    |
|-------------------------------|---------------------------|
| ✓ Prop Type/Type<br>Building: | of Industrial, Automotive |
| Listing Type:                 | For Sale                  |
| Listing ID:                   | A10387731                 |
| Price:                        | \$499,000                 |
| View:                         | Garden view,other<br>view |
| Year Built:                   | 1953                      |
| Lot Area:                     | 3,850 Sqft                |
| Status:                       | Active                    |