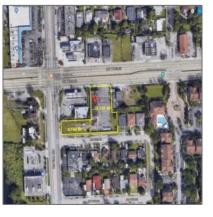

# 1610 NW 119th St

- Miami, Florida 33167

#### Basic Details

| Property Type: | <b>Commercial Land</b>    |
|----------------|---------------------------|
| Listing Type:  | For Sale                  |
| Listing ID:    | A10387634                 |
| Price:         | \$1,250,000               |
| View:          | Garden view,other<br>view |
| Lot Area:      | 36,985 Sqft               |
| Status:        | Active                    |

#### Address Map

| Country: | US                |
|----------|-------------------|
| State:   | FL                |
| County:  | Miami-Dade County |
| City:    | Miami             |
| Zipcode: | 33167             |

#### Additional Information

| Area:                  | 21                |  |
|------------------------|-------------------|--|
| Subdivision:           | SHERNA PARK       |  |
| Parcel Number:         | 30-21-35-030-0020 |  |
| Tax Amount:            | \$10,086          |  |
| Tax Year:              | 2017              |  |
| Zoning<br>Information: | 6062              |  |
| Elementary<br>School:  | Coconut grove     |  |
| Middle School:         | Ponce de leon     |  |