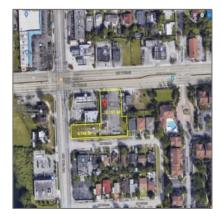

# 1610 NW 119th St

- Miami, Florida 33167

#### Basic Details

| Property Type: | <b>Commercial Land</b>    |
|----------------|---------------------------|
| Listing Type:  | For Sale                  |
| Listing ID:    | A10387634                 |
| Price:         | \$1,250,000               |
| View:          | Garden view,other<br>view |
| Lot Area:      | 36,985 Sqft               |
| Status:        | Active                    |

#### Address Map

| Country: | US                |
|----------|-------------------|
| State:   | FL                |
| County:  | Miami-Dade County |
| City:    | Miami             |
| Zipcode: | 33167             |

#### Additional Information

| Area:                  | 21                |  |
|------------------------|-------------------|--|
| Subdivision:           | SHERNA PARK       |  |
| Parcel Number:         | 30-21-35-030-0020 |  |
| Tax Amount:            | \$10,086          |  |
| Tax Year:              | 2017              |  |
| Zoning<br>Information: | 6062              |  |
| Elementary<br>School:  | Coconut grove     |  |
| Middle School:         | Ponce de leon     |  |