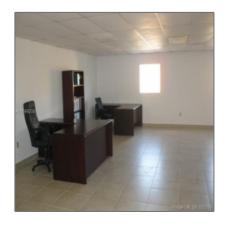

#### **Basic Details**

Property Type: Commercial Property

√

Prop Type/Type of Building:

Office/warehouse combination

Listing Type: For Sale

Listing ID: **A10169200** 

Price: **\$90,000** 

View: Garden view,other view

Year Built: 2003

Lot Area: **861 Sqft** 

Unit Number: 36B

Status: Active

#### **Features**

#Stories: 2

 $\sqrt{}$  Flooring:

Ceramic floor

√ Roof:

Other roof