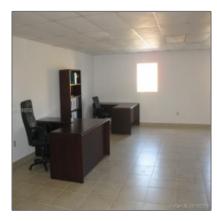

#### **Basic Details**

Property Type: Commercial Property

√

Prop Type/Type of Building:

Office/warehouse combination

Listing Type: For Sale

Listing ID: **A10169200** 

Price: **\$90,000** 

View: Garden view,other view

Year Built: 2003

Lot Area: **861 Sqft** 

Unit Number: 36B

Status: Active

#### **Features**

#Stories: 2

 $\sqrt{}$  Flooring:

Ceramic floor

√ Roof:

Other roof