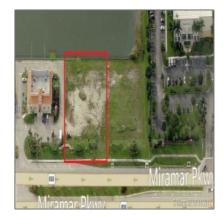

# Miramar Parcel 2 Miramar Pkwy

- Miramar, Florida 33025

### Address Map

Status:

| Country: | US                    |
|----------|-----------------------|
| State:   | FL                    |
| County:  | <b>Broward County</b> |
| City:    | Miramar               |
| Zipcode: | 33025                 |