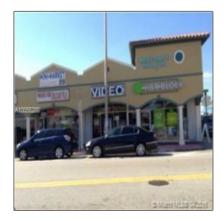

# 110 Hialeah Dr

- Hialeah, Florida 33010

#### Basic Details

| Property Type:                   | Commercial<br>Property    |  |
|----------------------------------|---------------------------|--|
| ✓ Prop Type/Type of<br>Building: | Retail space, Showroom    |  |
| Listing Type:                    | For Sale                  |  |
| Listing ID:                      | A10058288                 |  |
| Price:                           | \$295,500                 |  |
| #Units:                          | 2                         |  |
| View: Ga                         | Garden view,other<br>view |  |
| Year Built:                      | 1960                      |  |
| Unit Number:                     | 110                       |  |
| Status:                          | Active                    |  |