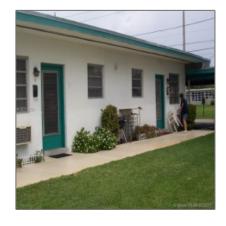

#### Basic Details

| Property Type:                | Commercial<br>Property                   |
|-------------------------------|------------------------------------------|
| ✓ Prop Type/Type of Building: | Apartments, Residential-<br>multi-family |
| Listing Type:                 | For Sale                                 |
| Listing ID:                   | A10310394                                |
| Price:                        | \$1,000,000                              |
| #Units:                       | 9                                        |
| View: G                       | arden view,other<br>view                 |
| Year Built:                   | 1955                                     |
| Lot Area:                     | 15,677 Sqft                              |
| Status:                       | Active                                   |

# Building Name: Southern Sands Apts

| Middle School:         | Ponce de leon |  |
|------------------------|---------------|--|
| Senior High<br>School: | Coral springs |  |
| Building Sq Ft:        | 5,413 Sqft    |  |
| Lot Sq Footage:        | 15,677 Sqft   |  |
| Addresson<br>Internet: | 0             |  |