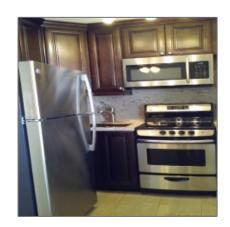

#### Basic Details

| Property Type:                | Commercial<br>Property                   |
|-------------------------------|------------------------------------------|
| ✓ Prop Type/Type of Building: | Apartments, Residential-<br>multi-family |
| Listing Type:                 | For Sale                                 |
| Listing ID:                   | A10310394                                |
| Price:                        | \$1,000,000                              |
| #Units:                       | 9                                        |
| View: G                       | arden view,other<br>view                 |
| Year Built:                   | 1955                                     |
| Lot Area:                     | 15,677 Sqft                              |
| Status:                       | Active                                   |

# Building Name: Southern Sands Apts

| Middle School:         | Ponce de leon |  |
|------------------------|---------------|--|
| Senior High<br>School: | Coral springs |  |
| Building Sq Ft:        | 5,413 Sqft    |  |
| Lot Sq Footage:        | 15,677 Sqft   |  |
| Addresson<br>Internet: | 0             |  |