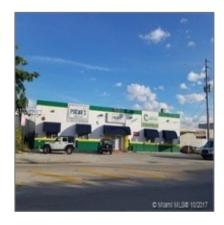

# 4041 NW 25th St

- Miami, Florida 33142

### **Basic Details**

Property Type: Commercial Property

 $\sqrt{\phantom{a}}$ 

Prop Type/Type of Building:

Industrial, Light manufacturing

Listing Type: For Sale

Listing ID: **A10362362** 

Price: **\$2,700,000** 

View: Garden view,other

view

Year Built: 1950

Lot Area: 30,000 Sqft

Status: Active