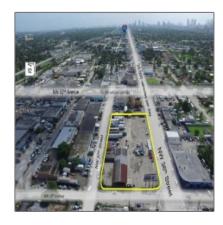

## Address Map

Status:

| FL                |
|-------------------|
| Iiami-Dade County |
| Miami             |
| 33142             |
|                   |