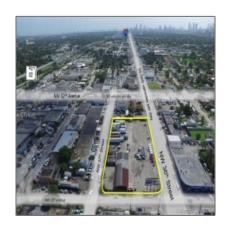

## Address Map

Status:

| FL                |
|-------------------|
| Iiami-Dade County |
| Miami             |
| 33142             |
|                   |