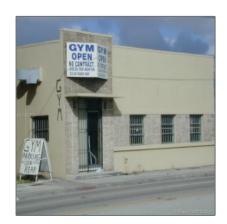

### **Basic Details**

Property Type: Commercial Property

✓ Prop Type/Type of Building:

Retail space, Warehouse space

Listing Type: For Sale

Listing ID: **A10160701** 

Price: \$750,000

View: Garden view,other

### **Features**

#Stories: 1

#Floors: 1

√ Parking:

√ Construction Type: Pre-cast concrete construction

√ Flooring: Concrete floors

√ Roof: Tar & gravel roof