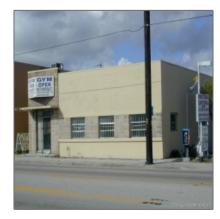

### **Basic Details**

Property Type: Commercial Property

✓ Prop Type/Type of Building:

Retail space, Warehouse space

Listing Type: For Sale

Listing ID: **A10160701** 

Price: \$750,000

View: Garden view,other

### **Features**

#Stories: 1

#Floors: 1

√ Parking:

√ Construction Type: Pre-cast concrete construction

√ Flooring: Concrete floors

√ Roof: Tar & gravel roof