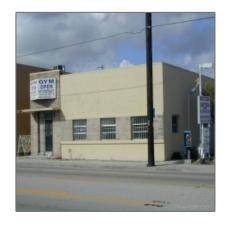

### **Basic Details**

Property Type: Commercial Property

✓ Prop Type/Type of Building:

Retail space, Warehouse space

Listing Type: For Sale

Listing ID: **A10160701** 

Price: \$750,000

View: Garden view,other

### **Features**

#Stories: 1

#Floors: 1

√ Parking:

√ Construction Type: Pre-cast concrete construction

√ Flooring: Concrete floors

√ Roof: Tar & gravel roof