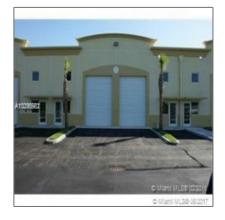

#### **Basic Details**

Property Type: Commercial Property

√

Prop Type/Type of Building:

Warehouse space, Dock height building

Listing Type: For Sale

Listing ID: **A10290982** 

Price: \$1,500

View: Garden view,other view

Year Built: 2008

Lot Area: **116,750 Sqft** 

Unit Number: 109

Status: Active