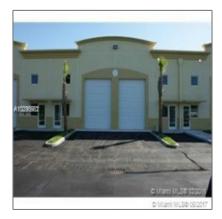

#### **Basic Details**

Property Type: Commercial Property

√

Prop Type/Type of Building:

Warehouse space, Dock height building

Listing Type: For Sale

Listing ID: **A10290982** 

Price: \$1,500

View: Garden view,other view

Year Built: 2008

Lot Area: **116,750 Sqft** 

Unit Number: 109

Status: Active