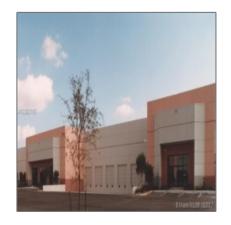

### **Basic Details**

Property Type: Commercial Property

✓ Prop Type/Type of Building:

Industrial

Listing Type: For Sale

Listing ID: **A10362116** 

Price: **\$9** 

View: Garden view,other

view

Year Built: 1996

Lot Area: **477,529 Sqft** 

Status: Active

## Address Map

| Country:       | US                    |
|----------------|-----------------------|
| State:         | FL                    |
| County:        | <b>Broward County</b> |
| City:          | Miramar               |
| Zipcode:       | 33025                 |
| Building Name: | 7C East               |