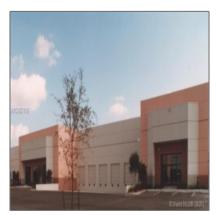

### **Basic Details**

Property Type: Commercial Property

✓ Prop Type/Type of Building:

Industrial

Listing Type: For Sale

Listing ID: **A10362116** 

Price: **\$9** 

View: Garden view,other

view

Year Built: 1996

Lot Area: **477,529 Sqft** 

Status: Active

## Address Map

| Country:       | US                    |
|----------------|-----------------------|
| State:         | FL                    |
| County:        | <b>Broward County</b> |
| City:          | Miramar               |
| Zipcode:       | 33025                 |
| Building Name: | 7C East               |