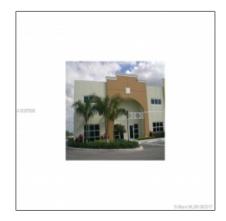

# 11231 NW 20th St

- Sweetwater, Florida 33172

#### Basic Details

| Property Type:                   | Commercial<br>Property          |
|----------------------------------|---------------------------------|
| ✓ Prop Type/Type of<br>Building: | Office/warehouse<br>combination |
| Listing Type:                    | For Sale                        |
| Listing ID:                      | A10287608                       |
| Price:                           | \$660,000                       |
| View: Gai                        | rden view,other<br>view         |
| Year Built:                      | 2008                            |
| Lot Area:                        | 2,597 Sqft                      |
| Unit Number:                     | 123                             |
| Status:                          | Active                          |