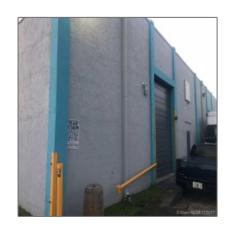

#### **Basic Details**

Property Type: Commercial Property

√

Prop Type/Type of Building:

Office/warehouse combination, Warehouse space

Listing Type: For Sale

Listing ID: **A10379898** 

Price: **\$580,000** 

View: Garden view, other

view

Year Built: 1982

Status: Active