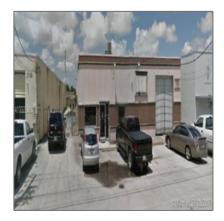

# 3750 E 10th Ct

- Hialeah, Florida 33013

#### Basic Details

| Property Type:                | Commercial<br>Property             |
|-------------------------------|------------------------------------|
| ✓ Prop Type/Type<br>Building: | of Industrial, Light manufacturing |
| Listing Type:                 | For Sale                           |
| Listing ID:                   | A10322464                          |
| Price:                        | \$1,350,000                        |
| View:                         | Garden view,other<br>view          |
| Year Built:                   | 1958                               |
| Lot Area:                     | 14,600 Sqft                        |
| Status:                       | Active                             |