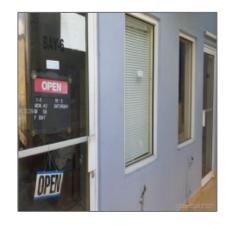

### **Basic Details**

Property Type: Commercial Property

√ Prop Type/Type of Building:

Warehouse space

Listing Type: For Sale

Listing ID: **A10303940** 

Price: \$600,000

View: Garden view, other

### **Features**

√ Parking:

√ Construction Type:

Cbs construction

√ Flooring:

Tile floors, Concrete floors