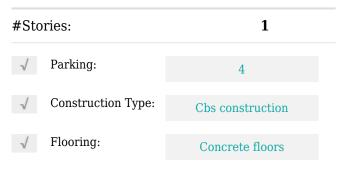

### Additional Information

 $\checkmark$  Roof:

√ Water:

| Area:                  | 30                |  |
|------------------------|-------------------|--|
| Parcel Number:         | 22-30-03-011-0020 |  |
| Tax Amount:            | \$24,311          |  |
| Tax Year:              | 2000              |  |
| Zoning<br>Information: | I-LITE            |  |
| Elementary<br>School:  | Coconut grove     |  |
| Middle School:         | Ponce de leon     |  |
| Senior High<br>School: | Coral springs     |  |
| Price/SqFt:            | \$0               |  |
| Sq Ft Total:           | 35,938 Sqft       |  |
| Addresson<br>Internet: | 1                 |  |