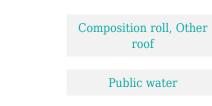

### Additional Information

 $\checkmark$  Roof:

√ Water:

| Area:                  | 30                |  |
|------------------------|-------------------|--|
| Parcel Number:         | 22-30-03-011-0020 |  |
| Tax Amount:            | \$24,311          |  |
| Tax Year:              | 2000              |  |
| Zoning<br>Information: | I-LITE            |  |
| Elementary<br>School:  | Coconut grove     |  |
| Middle School:         | Ponce de leon     |  |
| Senior High<br>School: | Coral springs     |  |
| Price/SqFt:            | \$0               |  |
| Sq Ft Total:           | 35,938 Sqft       |  |
| Addresson<br>Internet: | 1                 |  |