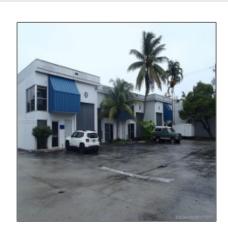

# 14250 SW 136th St

- Miami, Florida 33186









#### **Basic Details**

#### Property Type: Commercial **Property** Prop Type/Type of Office/warehouse Building: combination, Condominium Listing Type: **For Sale** Listing ID: A10303586 \$1,795 Price: View: Garden view, other view 1989 Year Built: Status: **Active**

### Features

| #Sto      | ries:              | 2                                               |
|-----------|--------------------|-------------------------------------------------|
| #Floors:  |                    | 2                                               |
| $\sqrt{}$ | Heating System     |                                                 |
| $\sqrt{}$ | Cooling System:    | Partially Air Conditioned                       |
| $\sqrt{}$ | Security:          | Security gate, Security system                  |
| $\s