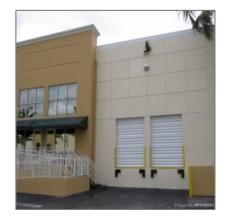

# 3540 NW 115th Avenue

- Doral, Florida 33178

#### **Basic Details**

Property Type: Commercial Property

√

Prop Type/Type of Building:

Office/warehouse combination, Dock height building

Listing Type: For Sale

Listing ID: **A10378859** 

Price: \$6,400

#Units: 2

View: Garden view, other

view

Year Built: 2000

Unit Number: 3540

Status: Active