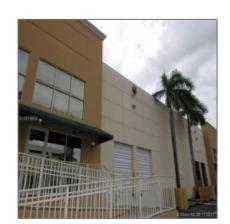

# 3540 NW 115th Avenue

- Doral, Florida 33178

#### **Basic Details**

Property Type: Commercial Property

√

Prop Type/Type of Building:

Office/warehouse combination, Dock height building

Listing Type: For Sale

Listing ID: **A10378859** 

Price: \$6,400

#Units: 2

View: Garden view, other

view

Year Built: 2000

Unit Number: 3540

Status: Active