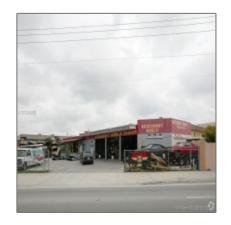

### **Basic Details**

Property Type: Commercial Property

√ P

Prop Type/Type of Building:

Industrial, Free standing

Listing Type: For Sale

Listing ID: **A10334983** 

Price: **\$995,000** 

## Address Map

| Country:       | US                         |  |
|----------------|----------------------------|--|
| State:         | FL                         |  |
| County:        | Miami-Dade County          |  |
| City:          | Hialeah                    |  |
| Zipcode:       | 33010                      |  |
| Building Name: | <b>Industrial Building</b> |  |