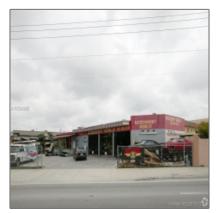

### **Basic Details**

Property Type: Commercial Property

√ P

Prop Type/Type of Building:

Industrial, Free standing

Listing Type: For Sale

Listing ID: **A10334983** 

Price: **\$995,000** 

## Address Map

| Country:       | US                         |  |
|----------------|----------------------------|--|
| State:         | FL                         |  |
| County:        | Miami-Dade County          |  |
| City:          | Hialeah                    |  |
| Zipcode:       | 33010                      |  |
| Building Name: | <b>Industrial Building</b> |  |