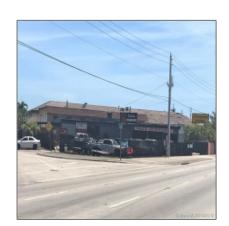

### **Basic Details**

Property Type: Commercial Property

√ P

Prop Type/Type of Building:

Industrial, Free standing

Listing Type: For Sale

Listing ID: **A10334983** 

Price: **\$995,000** 

## Address Map

| Country:       | US                         |  |
|----------------|----------------------------|--|
| State:         | FL                         |  |
| County:        | Miami-Dade County          |  |
| City:          | Hialeah                    |  |
| Zipcode:       | 33010                      |  |
| Building Name: | <b>Industrial Building</b> |  |