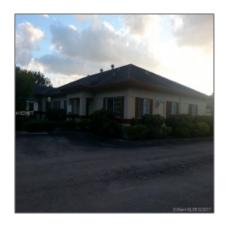

# 6110 Boulevard Of Champions

- North Lauderdale, Florida 33068

#### **Basic Details**

| Property Type:              | Commercial<br>Property            |
|-----------------------------|-----------------------------------|
| Prop Type/Type of Building: | Office space, Light manufacturing |
| Listing Type:               | For Sale                          |
| Listing ID:                 | A10231677                         |
| Price:                      | \$13                              |
| View:                       | Garden view,other<br>view         |
| Year Built:                 | 2000                              |

Building Name: Classic Car Park

Information:

Elementary **Coconut grove** School:

Middle School: **Ponce de leon** 

Senior High School: **Coral springs** 

Lot Sq Footage: **4,751 Sqft** 

Addresson 1
Internet: