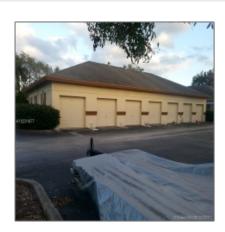

# 6110 Boulevard Of Champions

- North Lauderdale, Florida 33068

#### **Basic Details**

| Property Type:              | Commercial<br>Property            |
|-----------------------------|-----------------------------------|
| Prop Type/Type of Building: | Office space, Light manufacturing |
| Listing Type:               | For Sale                          |
| Listing ID:                 | A10231677                         |
| Price:                      | \$13                              |
| View:                       | Garden view,other<br>view         |
| Year Built:                 | 2000                              |

Building Name: Classic Car Park

Information:

Elementary **Coconut grove** School:

Middle School: **Ponce de leon** 

Senior High School: **Coral springs** 

Lot Sq Footage: **4,751 Sqft** 

Addresson 1
Internet: