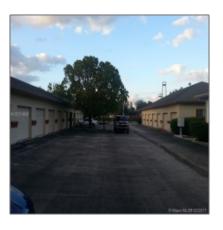

# 6100 Boulevard Of Champions

- North Lauderdale, Florida 33068

#### Basic **Details**

| Property Type:                | Commercial<br>Property             |
|-------------------------------|------------------------------------|
| ✓ Prop Type/Type of Building: | Automotive, Light<br>manufacturing |
| Listing Type:                 | For Sale                           |
| Listing ID:                   | A10231658                          |
| Price:                        | \$13                               |
| View: Ga                      | rden view,other<br>view            |
| Year Built:                   | 2002                               |
| Lot Area:                     | 4,368 Sqft                         |
| Status:                       | Active                             |

#### Features

| #Stories:              | 1                                         |
|------------------------|-------------------------------------------|
| #Buildings:            | 1                                         |
| #Floors:               | 1                                         |
| ✓ Security:            | Security gate, Fenced,<br>Security system |
| √ Parking:             | 7                                         |
| $\checkmark$ Flooring: | Concrete floors                           |
| Roof:                  | Shingle roof                              |
|                        |                                           |