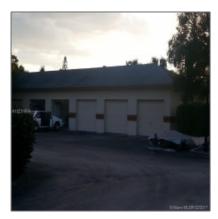

# 6100 Boulevard Of Champions

- North Lauderdale, Florida 33068

#### Basic **Details**

| Property Type:                | Commercial<br>Property             |
|-------------------------------|------------------------------------|
| ✓ Prop Type/Type of Building: | Automotive, Light<br>manufacturing |
| Listing Type:                 | For Sale                           |
| Listing ID:                   | A10231658                          |
| Price:                        | \$13                               |
| View: Ga                      | rden view,other<br>view            |
| Year Built:                   | 2002                               |
| Lot Area:                     | 4,368 Sqft                         |
| Status:                       | Active                             |

#### Features

| #Stories:              | 1                                         |
|------------------------|-------------------------------------------|
| #Buildings:            | 1                                         |
| #Floors:               | 1                                         |
| ✓ Security:            | Security gate, Fenced,<br>Security system |
| √ Parking:             | 7                                         |
| $\checkmark$ Flooring: | Concrete floors                           |
| Roof:                  | Shingle roof                              |
|                        |                                           |