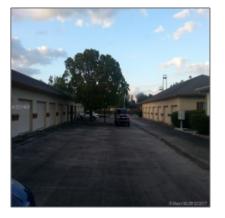

# 6100 Boulevard Of Champions

- North Lauderdale, Florida 33068

#### Basic **Details**

| Property Type:                | Commercial<br>Property             |
|-------------------------------|------------------------------------|
| ✓ Prop Type/Type of Building: | Automotive, Light<br>manufacturing |
| Listing Type:                 | For Sale                           |
| Listing ID:                   | A10231658                          |
| Price:                        | \$13                               |
| View: Ga                      | rden view,other<br>view            |
| Year Built:                   | 2002                               |
| Lot Area:                     | 4,368 Sqft                         |
| Status:                       | Active                             |

#### Features

| #Stories:              | 1                                         |
|------------------------|-------------------------------------------|
| #Buildings:            | 1                                         |
| #Floors:               | 1                                         |
| ✓ Security:            | Security gate, Fenced,<br>Security system |
| √ Parking:             | 7                                         |
| $\checkmark$ Flooring: | Concrete floors                           |
| Roof:                  | Shingle roof                              |
|                        |                                           |