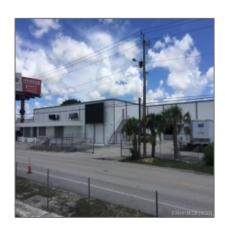

# 7125 W 20th Ave

- Hialeah, Florida 33014

#### **Basic Details**

| Property Type:                | Commercial<br>Property    |
|-------------------------------|---------------------------|
| ✓ Prop Type/Type of Building: | Industrial, Free standing |
| Listing Type:                 | For Sale                  |
| Listing ID:                   | A10126678                 |
| Price:                        | <b>\$9</b>                |
| View: Ga                      | rden view,other<br>view   |
| Year Built:                   | 1967                      |
| Lot Area:                     | 90,122 Sqft               |