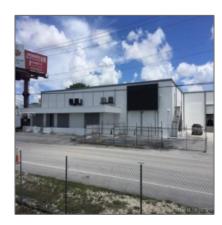

# 7125 W 20th Ave

- Hialeah, Florida 33014

#### **Basic Details**

| Property Type:                | Commercial<br>Property    |
|-------------------------------|---------------------------|
| ✓ Prop Type/Type of Building: | Industrial, Free standing |
| Listing Type:                 | For Sale                  |
| Listing ID:                   | A10126678                 |
| Price:                        | <b>\$9</b>                |
| View: Ga                      | rden view,other<br>view   |
| Year Built:                   | 1967                      |
| Lot Area:                     | 90,122 Sqft               |