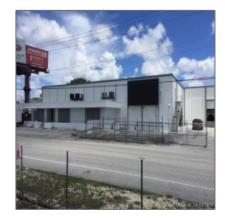

# 7125 W 20th Ave

- Hialeah, Florida 33014

#### **Basic Details**

| Property Type:                | Commercial<br>Property    |
|-------------------------------|---------------------------|
| ✓ Prop Type/Type of Building: | Industrial, Free standing |
| Listing Type:                 | For Sale                  |
| Listing ID:                   | A10126678                 |
| Price:                        | <b>\$9</b>                |
| View: Ga                      | rden view,other<br>view   |
| Year Built:                   | 1967                      |
| Lot Area:                     | 90,122 Sqft               |