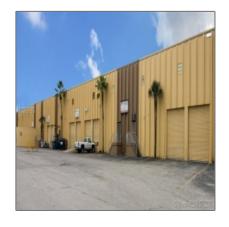

#### **Basic Details**

Property Type: Commercial Property

 $\sqrt{\phantom{a}}$ 

Prop Type/Type of Building:

Industrial, Dock height building

Listing Type: For Sale

Listing ID: **A10319193** 

Price: **\$10,313** 

View: Garden view,other

view

Year Built: 1988

Lot Area: **149,944 Sqft** 

Status: Active

## Address Map

Country: US

State: FL

County: Miami-Dade County

City: Medley

Zipcode: **33178** 

Building Name: Medley Commerce