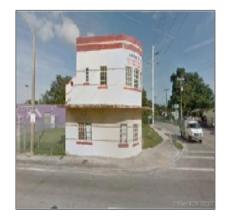

# 5801 NW 22nd Ave

- Miami, Florida 33142

## **Basic Details**

Property Type: Commercial Property

 $\sqrt{\phantom{a}}$ 

Prop Type/Type of Building:

Commercial/residential income, Free standing

Listing Type: For Sale

Listing ID: **A10358732** 

Price: \$360,000

View: Garden view, other

view

Year Built: 1947

Lot Area: 4,476 Sqft

Status: Active

#### **Features**

#Stories: 2

#Buildings: 1

√ Construction Type:

Cbs construction