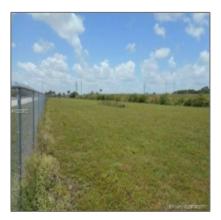

#### Basic Details

| Property Type: | <b>Commercial Land</b>    |
|----------------|---------------------------|
| Listing Type:  | For Sale                  |
| Listing ID:    | A10282672                 |
| Price:         | \$1,800,000               |
| View:          | Garden view,other<br>view |
| Lot Area:      | 85,813 Sqft               |
| Status:        | Active                    |