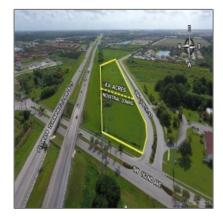

#### Basic Details

| Property Type: | <b>Commercial Land</b>    |
|----------------|---------------------------|
| Listing Type:  | For Sale                  |
| Listing ID:    | A10282672                 |
| Price:         | \$1,800,000               |
| View:          | Garden view,other<br>view |
| Lot Area:      | 85,813 Sqft               |
| Status:        | Active                    |

### Address Map

| Country: | US                |  |
|----------|-------------------|--|
| State:   | FL                |  |
| County:  | Miami-Dade County |  |
| City:    | Homestead         |  |
| Zipcode: | 33033             |  |