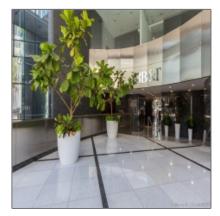

#### Basic Details

| Property Type:                | Commercial<br>Property          |
|-------------------------------|---------------------------------|
| ✓ Prop Type/Type<br>Building: | of Office space,<br>Condominium |
| Listing Type:                 | For Sale                        |
| Listing ID:                   | A2188991                        |
| Price:                        | \$25,360                        |
| View:                         | Garden view,other<br>view       |
| Year Built:                   | 2008                            |
| Lot Area:                     | 7,854 Sqft                      |
| Unit Number:                  | PH19                            |
| Status:                       | Active                          |

#### Features

| #Sto         | pries:    | 20                             |
|--------------|-----------|--------------------------------|
| $\checkmark$ | Parking:  | 16                             |
|              | Flooring: | Ceramic floor, Carpeted floors |
| $\checkmark$ | Roof:     | Other roof                     |