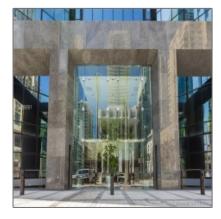

#### Basic Details

| Property Type:                | Commercial<br>Property          |
|-------------------------------|---------------------------------|
| ✓ Prop Type/Type<br>Building: | of Office space,<br>Condominium |
| Listing Type:                 | For Sale                        |
| Listing ID:                   | A2188991                        |
| Price:                        | \$25,360                        |
| View:                         | Garden view,other<br>view       |
| Year Built:                   | 2008                            |
| Lot Area:                     | 7,854 Sqft                      |
| Unit Number:                  | PH19                            |
| Status:                       | Active                          |

#### Features

| #Sto         | pries:    | 20                             |
|--------------|-----------|--------------------------------|
| $\checkmark$ | Parking:  | 16                             |
|              | Flooring: | Ceramic floor, Carpeted floors |
| $\checkmark$ | Roof:     | Other roof                     |