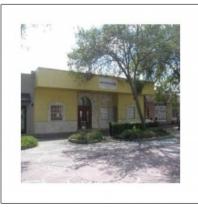

# 257 N KROME AV

- Florida 33030

#### Basic Details

| Property Type:                   | Commercial<br>Property    |
|----------------------------------|---------------------------|
| ✓ Prop Type/Type of<br>Building: | f Office space            |
| Listing Type:                    | For Sale                  |
| Listing ID:                      | A2184892                  |
| Price:                           | \$575,000                 |
| #Units:                          | 1                         |
| View: C                          | Garden view,other<br>view |
| Year Built:                      | 1958                      |
| Lot Area:                        | 6,400 Sqft                |
| Status:                          | Active                    |