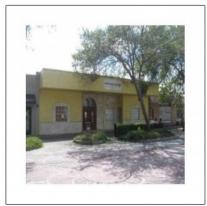

# 257 N KROME AV

- Florida 33030

#### Basic Details

| Property Type:                   | Commercial<br>Property    |
|----------------------------------|---------------------------|
| ✓ Prop Type/Type of<br>Building: | f Office space            |
| Listing Type:                    | For Sale                  |
| Listing ID:                      | A2184892                  |
| Price:                           | \$575,000                 |
| #Units:                          | 1                         |
| View: C                          | Garden view,other<br>view |
| Year Built:                      | 1958                      |
| Lot Area:                        | 6,400 Sqft                |
| Status:                          | Active                    |