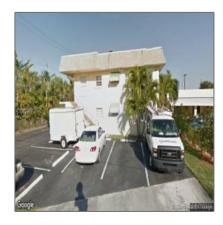

# 2638 Lake Dr

- Riviera Beach, Florida 33404

### Basic Details

| Property Type:                | Commercial<br>Property    |
|-------------------------------|---------------------------|
| √ Prop Type/Type<br>Building: | of Apartments             |
| Listing Type:                 | For Sale                  |
| Listing ID:                   | A10228873                 |
| Price:                        | \$1,300,000               |
| #Units:                       | 8                         |
| View:                         | Garden view,other<br>view |
| Year Built:                   | 1972                      |
| Lot Area:                     | 11,495 Sqft               |
| Unit Number:                  | 1                         |
| Status:                       | Active                    |

### Features

| #Stories:            | 2                           |  |
|----------------------|-----------------------------|--|
| #Buildings:          | 1                           |  |
| #Floors:             | 2                           |  |
| √ Parking:           | 3                           |  |
| √ Construction Type: | Concrete block construction |  |
| √ Flooring:          | Ceramic floor               |  |
| √ Roof:              | Concrete roof               |  |