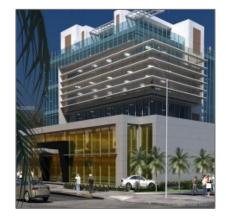

# Property Type: Commercial Property Prop Type/Type of Building: Retail space, Condominium Listing Type: For Sale Listing ID: A10345845

Price: \$692,640

View: Garden view,other view

Lot Area: 1,248 Sqft
Unit Number: 1-7

# Address Map

| Country:       | US                |  |
|----------------|-------------------|--|
| State:         | FL                |  |
| County:        | Miami-Dade County |  |
| City:          | Doral             |  |
| Zipcode:       | 33172             |  |
| Building Name: | ELITE CENTRE AT   |  |