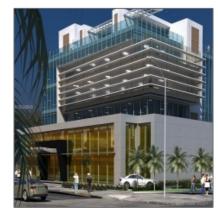

# Property Type: Commercial Property Prop Type/Type of Building: Retail space, Condominium Listing Type: For Sale Listing ID: A10345845

Price: \$692,640

View: Garden view,other view

Lot Area: 1,248 Sqft
Unit Number: 1-7

# Address Map

| Country:       | US                |  |
|----------------|-------------------|--|
| State:         | FL                |  |
| County:        | Miami-Dade County |  |
| City:          | Doral             |  |
| Zipcode:       | 33172             |  |
| Building Name: | ELITE CENTRE AT   |  |