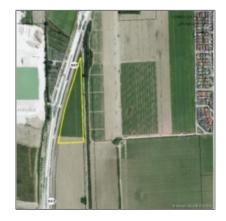

### Address Map

Status:

| Country: | US                |  |
|----------|-------------------|--|
| State:   | FL                |  |
| County:  | Miami-Dade County |  |
| City:    | Miami             |  |
| Zipcode: | 33196             |  |
|          |                   |  |

Lot Sq Footage: 357,358 Sqft

Addresson 1
Internet: