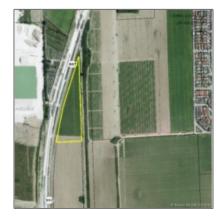

### Address Map

Status:

| Country: | US                |  |
|----------|-------------------|--|
| State:   | FL                |  |
| County:  | Miami-Dade County |  |
| City:    | Miami             |  |
| Zipcode: | 33196             |  |
|          |                   |  |

Lot Sq Footage: 357,358 Sqft

Addresson 1
Internet: