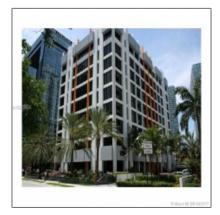

# 1110 Brickell Ave

- Miami, Florida 33131

#### **Basic Details**

| Property Type:                | Commercial<br>Property        |
|-------------------------------|-------------------------------|
| ✓ Prop Type/Type of Building: | Commercial/residential income |
| Listing Type:                 | For Sale                      |
| Listing ID:                   | A10253557                     |
| Price:                        | \$345,000                     |
| View: Ga                      | rden view,other<br>view       |
| Year Built:                   | 1971                          |
| Lot Area:                     | 890 Sqft                      |
| Unit Number:                  | 704                           |
| Status:                       | Active                        |