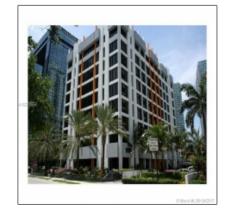

# 1110 Brickell Ave

- Miami, Florida 33131

#### **Basic Details**

| Property Type:                | Commercial<br>Property        |
|-------------------------------|-------------------------------|
| ✓ Prop Type/Type of Building: | Commercial/residential income |
| Listing Type:                 | For Sale                      |
| Listing ID:                   | A10253557                     |
| Price:                        | \$345,000                     |
| View: Ga                      | rden view,other<br>view       |
| Year Built:                   | 1971                          |
| Lot Area:                     | 890 Sqft                      |
| Unit Number:                  | 704                           |
| Status:                       | Active                        |