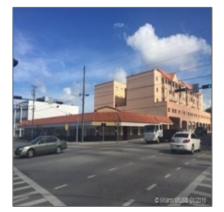

# 101 SW 12 AV - Florida 33130

#### Basic Details

| Property Type:                | Commercial<br>Property           |
|-------------------------------|----------------------------------|
| ✓ Prop Type/Type<br>Building: | of Restaurant/bar,<br>Tavern/bar |
| Listing Type:                 | For Sale                         |
| Listing ID:                   | A2155134                         |
| Price:                        | \$20                             |
| View:                         | Garden view,other<br>view        |
| Year Built:                   | 1948                             |
| Lot Area:                     | 13,950 Sqft                      |
| Status:                       | Active                           |