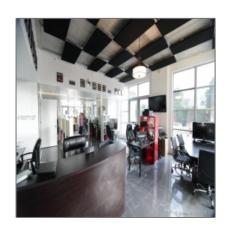

#### Basic Details

| Property Type:                | Commercial<br>Property        |
|-------------------------------|-------------------------------|
| ✓ Prop Type/Type of Building: | Commercial/residential income |
| Listing Type:                 | For Lease                     |
| Listing ID:                   | A10377137                     |
| Price:                        | \$7,500                       |
| View: Ga                      | arden view,other<br>view      |
| Year Built:                   | 2007                          |
| Unit Number:                  | L-11                          |
| Status:                       | Active                        |

### Features

| #Flo      | ors:               | 3                            |
|-----------|--------------------|------------------------------|
| $\sqrt{}$ | Heating System     |                              |
| $\sqrt{}$ | Cooling System:    | Central Air Conditioning     |
| $\sqrt{}$ | Parking:           | 16                           |
| $\sqrt{}$ | Construction Type: | Concrete block construction  |
| $\sqrt{}$ | Flooring:          | Tile floors, Concrete floors |
| $\sqrt{}$ | Water:             | Public water                 |
|           |                    |                              |